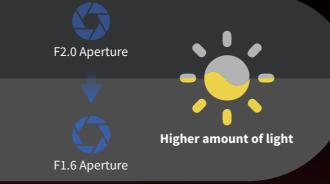

# F2.0 Aperture F1.6 Aperture

## F1.6 aperture

EasyBasic ColorHunter cameras are equipped with F1.6 aperture, and the minimum illumination requirement can reach 0.005lux.

After turning on the warm light in the range of 30m(98ft), it can provide full-day colorful images.