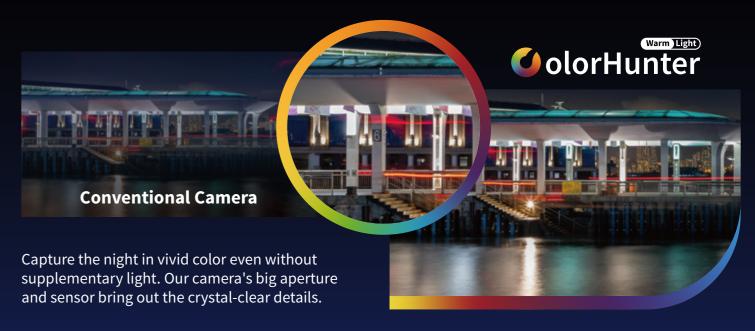

## olorHunter

Use UMD technology for precise target detection, enjoy color recording when target is detected, and invisible guardianship when no events happen.

Built-in speaker for two-way communi-

## Cost-effective

When camera supports color night vision function, we always worried that its price will be relatively higher.

## Never miss details

1/1.8"

2X

When night falls, it is difficult for traditional cameras to capture clear information in the dark, the image is blurred and details are missing.

Now, here comes the UNV EasyStar ColorHunter IP cameras, with large sensor & super big aperture.

## Ultra low light imaging

EasyStar ColorHunter cameras have 1/1.8-inch large sensor and super aperture of F1.0.

The minimum illumination requirement for night imaging can reach 0.0005 lux, and with the warm light in range of 30m, they can capture every detail at night.